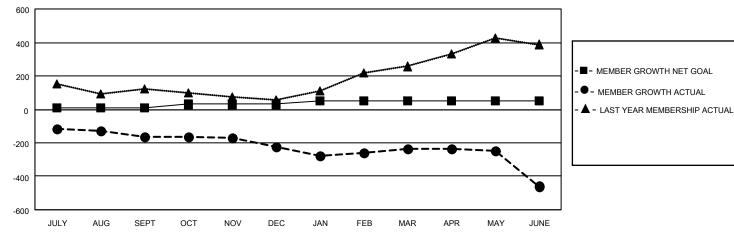

## LOCATION INDIA

District 321C2

Results as of: 6/30/2023

| Clubs                 |               |           |               | Members               |                        |                         |                                                    |
|-----------------------|---------------|-----------|---------------|-----------------------|------------------------|-------------------------|----------------------------------------------------|
| RESULTS FOR 2022-2023 |               |           |               | RESULTS FOR 2022-2023 |                        |                         |                                                    |
| QUARTER               | NEW CLUB GOAL | NEW CLUBS | DROPPED CLUBS | QUARTER               | BER GROWTH NET<br>GOAL | MEMBER GROWTH<br>ACTUAL | DROPPED<br>MEMBERS ACTUAL<br>(including transfers) |
| JULY/AUG/SEPT         | 5             | 1         | 2             | JULY/AUG/SEPT         | 10                     | 102                     | 240                                                |
| OCT/NOV/DEC           | 3             | 1         | 2             | OCT/NOV/DEC           | 20                     | 49                      | 106                                                |
| JAN/FEB/MAR           | 5             | 2         | 0             | JAN/FEB/MAR           | 20                     | 138                     | 89                                                 |
| APR/MAY/JUNE          | 7             | 0         | 2             | APR/MAY/JUNE          | 0                      | 73                      | 276                                                |