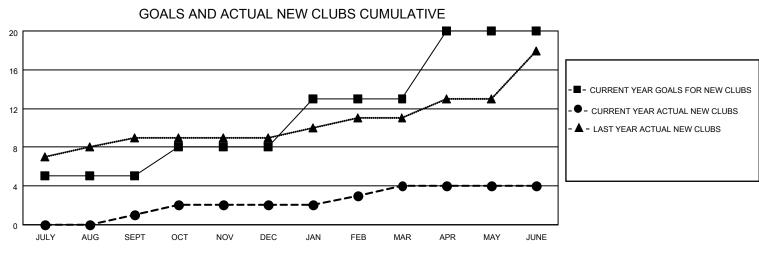

## LOCATION INDIA

District 321C2

Results as of: 6/30/2023

| Clubs                 |               |           |               | Members               |                        |                         |                                                    |
|-----------------------|---------------|-----------|---------------|-----------------------|------------------------|-------------------------|----------------------------------------------------|
| RESULTS FOR 2022-2023 |               |           |               | RESULTS FOR 2022-2023 |                        |                         |                                                    |
| QUARTER               | NEW CLUB GOAL | NEW CLUBS | DROPPED CLUBS | QUARTER               | BER GROWTH NET<br>GOAL | MEMBER GROWTH<br>ACTUAL | DROPPED<br>MEMBERS ACTUAL<br>(including transfers) |
| JULY/AUG/SEPT         | 5             | 1         | 2             | JULY/AUG/SEPT         | 10                     | 102                     | 240                                                |
| OCT/NOV/DEC           | 3             | 1         | 2             | OCT/NOV/DEC           | 20                     | 49                      | 106                                                |
| JAN/FEB/MAR           | 5             | 2         | 0             | JAN/FEB/MAR           | 20                     | 138                     | 89                                                 |
| APR/MAY/JUNE          | 7             | 0         | 2             | APR/MAY/JUNE          | 0                      | 73                      | 276                                                |